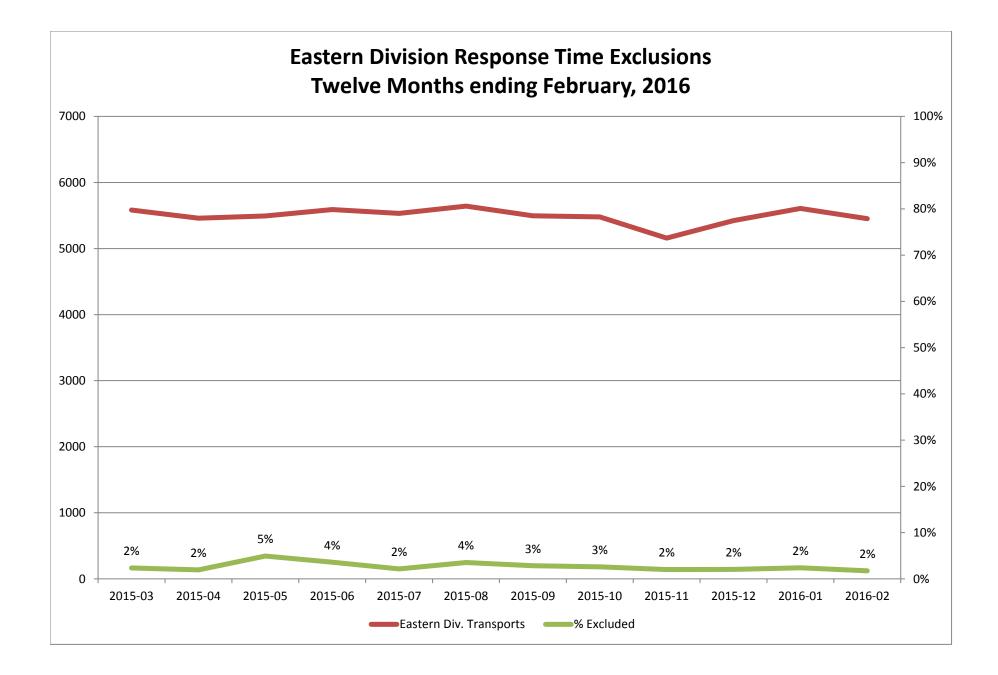

## Response Time Exclusion Summary Report Three Months ending February, 2016

| Month                                                                                                                                                                                                                                                                           | 2015-12                          |                                                |                                             |                        | 2016-01                            |                                              |                                               |                           | 2016-02                                       |                                         |                                                    |                           |
|---------------------------------------------------------------------------------------------------------------------------------------------------------------------------------------------------------------------------------------------------------------------------------|----------------------------------|------------------------------------------------|---------------------------------------------|------------------------|------------------------------------|----------------------------------------------|-----------------------------------------------|---------------------------|-----------------------------------------------|-----------------------------------------|----------------------------------------------------|---------------------------|
| Priority                                                                                                                                                                                                                                                                        | 1                                | 2                                              | 3                                           | 4                      | 1                                  | 2                                            | 3                                             | 4                         | 1                                             | 2                                       | 3                                                  | 4                         |
| Eastern Division                                                                                                                                                                                                                                                                |                                  |                                                |                                             |                        |                                    |                                              |                                               |                           |                                               |                                         |                                                    |                           |
| Final Other                                                                                                                                                                                                                                                                     | 6                                |                                                |                                             |                        | 16                                 |                                              |                                               |                           | 18                                            | 1                                       |                                                    |                           |
| Final Other Declared Disaster                                                                                                                                                                                                                                                   |                                  |                                                |                                             |                        |                                    |                                              |                                               |                           |                                               |                                         |                                                    |                           |
| Final Other 2nd Unit                                                                                                                                                                                                                                                            |                                  |                                                |                                             |                        |                                    |                                              |                                               |                           |                                               |                                         |                                                    |                           |
| Final Other Interfacility Transfer                                                                                                                                                                                                                                              |                                  |                                                |                                             |                        |                                    |                                              |                                               |                           |                                               |                                         |                                                    |                           |
| Final System Overload                                                                                                                                                                                                                                                           | 24                               | 21                                             | 4                                           |                        | 48                                 | 48                                           | 12                                            |                           | 42                                            | 25                                      | 6                                                  |                           |
| Final Weather                                                                                                                                                                                                                                                                   | 25                               | 23                                             | 8                                           | 1                      | 4                                  | 4                                            | 3                                             |                           | 3                                             |                                         |                                                    |                           |
| Eastern Exclusions Total                                                                                                                                                                                                                                                        | 55                               | 44                                             | 12                                          | 1                      | 68                                 | 52                                           | 15                                            | 0                         | 63                                            | 26                                      | 6                                                  | 0                         |
|                                                                                                                                                                                                                                                                                 |                                  |                                                |                                             |                        |                                    |                                              |                                               |                           |                                               | -                                       |                                                    |                           |
| East Transports*                                                                                                                                                                                                                                                                | 1554                             | 3080                                           | 773                                         | 15                     | 1677                               | 3174                                         | 743                                           | 13                        | 1646                                          | 3038                                    | 752                                                | 15                        |
| East Late                                                                                                                                                                                                                                                                       | 134                              | 55                                             | 81                                          | 0                      | 171                                | 58                                           | 135                                           | 2                         | 143                                           | 59                                      | 107                                                | 4                         |
|                                                                                                                                                                                                                                                                                 |                                  |                                                |                                             |                        |                                    |                                              |                                               |                           |                                               |                                         |                                                    |                           |
| East % of Transports                                                                                                                                                                                                                                                            | 4%                               | 1%                                             | 2%                                          | 7%                     | 4%                                 | 2%                                           | 2%                                            | 0%                        | 4%                                            | 1%                                      | 1%                                                 | 0%                        |
|                                                                                                                                                                                                                                                                                 |                                  |                                                |                                             |                        |                                    |                                              |                                               |                           |                                               |                                         |                                                    |                           |
| East Compliance**                                                                                                                                                                                                                                                               | 91%                              | 98%                                            | 89%                                         | 100%                   | 89%                                | 98%                                          | 81%                                           | 84%                       | 91%                                           | 98%                                     | 85%                                                | 73%                       |
| •                                                                                                                                                                                                                                                                               |                                  |                                                |                                             |                        |                                    |                                              |                                               | 0.00/                     | 070/                                          | 97%                                     | 85%                                                | 73%                       |
| East Compliance W/O Exclusions**                                                                                                                                                                                                                                                | 88%                              | 96%                                            | 88%                                         | 93%                    | 86%                                | 96%                                          | 80%                                           | 84%                       | 87%                                           | 9170                                    | 0370                                               | 1370                      |
| •                                                                                                                                                                                                                                                                               |                                  | 96%                                            | 88%                                         | 93%                    | 86%                                | 96%                                          | 80%                                           | 84%                       | 87%                                           | 97%                                     | 0370                                               | 7370                      |
| •                                                                                                                                                                                                                                                                               |                                  | 96%                                            | 88%                                         | 93%                    | 86%                                | 96%                                          | 80%                                           | 84%                       | 87%                                           | 9776                                    | 0370                                               | , 3, 0                    |
| •                                                                                                                                                                                                                                                                               | 88%                              | 96%<br>2015                                    |                                             | 93%                    | 86%                                | 96%<br>2016                                  |                                               | 84%                       | 87%                                           | 2016                                    |                                                    | , 3, 0                    |
| East Compliance W/O Exclusions**                                                                                                                                                                                                                                                | 88%                              |                                                |                                             | 93%                    | 86%                                |                                              |                                               | 84%<br>4                  | 87%                                           | _                                       |                                                    | 4                         |
| East Compliance W/O Exclusions**<br>Month                                                                                                                                                                                                                                       | 88%                              | 2015                                           | 5-12                                        |                        |                                    | 2016                                         | 5-01                                          |                           |                                               | 2016                                    | 5-02                                               |                           |
| East Compliance W/O Exclusions**<br>Month<br>Priority                                                                                                                                                                                                                           | 88%                              | 2015                                           | 5-12                                        |                        |                                    | 2016                                         | 5-01                                          |                           |                                               | 2016                                    | 5-02                                               |                           |
| East Compliance W/O Exclusions**<br>Month<br>Priority<br>Western Division                                                                                                                                                                                                       | 88%                              | 2015                                           | 5-12                                        |                        |                                    | 2016                                         | 5-01                                          |                           | 1                                             | 2016                                    | 5-02                                               |                           |
| East Compliance W/O Exclusions** Month Priority Western Division Final Other                                                                                                                                                                                                    | 88%                              | 2015                                           | 5-12                                        |                        |                                    | 2016                                         | 5-01                                          |                           | 1                                             | 2016                                    | 5-02                                               |                           |
| East Compliance W/O Exclusions** Month Priority Western Division Final Other Final Other Declared Disaster                                                                                                                                                                      | 88%                              | 2015                                           | 5-12                                        |                        |                                    | 2016                                         | 5-01                                          |                           | 1                                             | 2016                                    | 5-02                                               |                           |
| East Compliance W/O Exclusions** Month Priority Western Division Final Other Final Other Declared Disaster Final Other 2nd Unit                                                                                                                                                 | 88%                              | 2015                                           | 5-12                                        |                        |                                    | 2016                                         | 5-01                                          |                           | 1                                             | 2016                                    | 5-02<br>3<br>2                                     |                           |
| East Compliance W/O Exclusions** Month Priority Western Division Final Other Final Other Declared Disaster Final Other 2nd Unit Final Other Interfacility Transfer                                                                                                              | 88%<br>1<br>2                    | 2015                                           | 3                                           |                        |                                    | 2010                                         | 5-01<br>3                                     |                           |                                               | 2016                                    | 5-02                                               |                           |
| East Compliance W/O Exclusions** Month Priority Western Division Final Other Final Other Declared Disaster Final Other 2nd Unit Final Other Interfacility Transfer Final System Overload                                                                                        | 88%                              | 2015                                           | i-12<br>3<br>4                              |                        |                                    | 2010                                         | 5-01<br>3                                     |                           | 1<br>3<br>28                                  | 2016                                    | 5-02<br>3<br>2                                     |                           |
| East Compliance W/O Exclusions** Month Priority Western Division Final Other Final Other Declared Disaster Final Other 2nd Unit Final Other Interfacility Transfer Final System Overload Final Weather                                                                          | 88%<br>1<br>2<br>37<br>74<br>113 | 2015<br>2<br>12<br>32<br>44                    | 5-12<br>3<br>4<br>2<br>6                    | 4                      | 1                                  | 2016<br>2<br>13<br>13                        | 5-01<br>3<br>4                                | 4                         | 1<br>3<br>28<br>12<br>43                      | 2016<br>2<br>2<br>3<br>9<br>32          | 5-02<br>3<br>2<br>3                                | 4                         |
| East Compliance W/O Exclusions** Month Priority Western Division Final Other Final Other Declared Disaster Final Other 2nd Unit Final Other Interfacility Transfer Final System Overload Final Weather                                                                          | 88% 1 1 2 37 74 113              | 2015<br>2<br>12<br>32<br>44                    | i-12<br>3<br>4<br>2                         | 4                      | 1                                  | 2016<br>2<br>13<br>13                        | 5-01<br>3<br>4                                | <b>4</b><br><b>0</b><br>2 | 1<br>3<br>28<br>12<br>43<br>2200              | 2016<br>2<br>2<br>2<br>3<br>9           | 5-02<br>3<br>2<br>3                                | 4                         |
| East Compliance W/O Exclusions** Month Priority Western Division Final Other Final Other Declared Disaster Final Other 2nd Unit Final Other Interfacility Transfer Final System Overload Final Weather Western Exclusions Total                                                 | 88% 1 1 2 37 74 113              | 2015<br>2<br>12<br>32<br>44                    | 5-12<br>3<br>4<br>2<br>6                    | 4                      | 1<br>42<br>42                      | 2016<br>2<br>13<br>13                        | 5-01<br>3<br>4<br>4                           | 4                         | 1<br>3<br>28<br>12<br>43                      | 2016<br>2<br>2<br>3<br>9<br>32          | 5-02<br>3<br>2<br>3<br>5                           | 4                         |
| East Compliance W/O Exclusions** Month Priority Western Division Final Other Final Other Declared Disaster Final Other 2nd Unit Final Other Interfacility Transfer Final System Overload Final Weather Western Exclusions Total West Transports*                                | 88% 1 1 2 37 74 113 2158 213     | 2015<br>2<br>4<br>12<br>32<br>44<br>3608<br>76 | -12<br>3<br>4<br>2<br>593<br>26             | 4                      | 1<br>42<br>42<br>2168<br>212       | 2010<br>2<br>13<br>13<br>3527<br>83          | 5-01<br>3<br>4<br>4<br>599<br>40              | 4<br>0<br>2<br>0          | 1<br>3<br>28<br>12<br>43<br>2200<br>226       | 2016<br>2<br>23<br>9<br>322<br>85       | 5-02<br>3<br>2<br>3<br>5<br>671<br>43              | 4                         |
| East Compliance W/O Exclusions** Month Priority Western Division Final Other Final Other Declared Disaster Final Other 2nd Unit Final Other Interfacility Transfer Final System Overload Final Weather Western Exclusions Total West Transports*                                | 88% 1 1 2 37 74 113 2158 213     | 2015<br>2<br>                                  | 5-12<br>3<br>4<br>2<br>6<br>593             | 4                      | 1<br>42<br>42<br>2168              | 2016<br>2<br>13<br>13<br>3527                | 5-01<br>3<br>4<br>4<br>599                    | <b>4</b><br><b>0</b><br>2 | 1<br>3<br>28<br>12<br>43<br>2200              | 2016<br>2<br>23<br>9<br>32<br>3222      | 5-02<br>3<br>2<br>3<br>5<br>671                    | <b>4</b><br><b>0</b><br>4 |
| East Compliance W/O Exclusions** Month Priority Western Division Final Other Final Other Declared Disaster Final Other 2nd Unit Final Other Interfacility Transfer Final System Overload Final Weather Western Exclusions Total West Transports* West Late West % of Transports | 88% 1 1 2 37 74 113 2158 213 5%  | 2015<br>2<br>4<br>12<br>32<br>44<br>3608<br>76 | 5-12<br>3<br>4<br>2<br>6<br>593<br>26<br>1% | 4<br>0<br>7<br>1<br>0% | 1<br>42<br>42<br>2168<br>212<br>2% | 2016<br>2<br>1<br>1<br>3<br>3527<br>83<br>0% | 5-01<br>3<br>4<br>4<br>599<br>40<br>1%        | 4<br>0<br>2<br>0%         | 1<br>3<br>28<br>12<br>43<br>2200<br>226<br>2% | 2016<br>2<br>23<br>9<br>322<br>85<br>1% | 5-02<br>3<br>2<br>3<br>5<br>671<br>43<br>1%        | 4<br>0<br>0%              |
| East Compliance W/O Exclusions** Month Priority Western Division Final Other Final Other Declared Disaster Final Other Interfacility Transfer Final Other Interfacility Transfer Final System Overload Final Weather Western Exclusions Total West Late                         | 88% 1 1 2 37 74 113 2158 213     | 2015<br>2<br>4<br>12<br>32<br>44<br>3608<br>76 | -12<br>3<br>4<br>2<br>593<br>26             | 4<br>0<br>7<br>1       | 1<br>42<br>42<br>2168<br>212       | 2010<br>2<br>13<br>13<br>3527<br>83          | 5-01<br>3<br>4<br>4<br>599<br>40<br>1%<br>93% | 4<br>0<br>2<br>0          | 1<br>3<br>28<br>12<br>43<br>2200<br>226       | 2016<br>2<br>23<br>9<br>322<br>85       | 5-02<br>3<br>2<br>3<br>5<br>671<br>43<br>1%<br>93% | 4<br>0<br>0%              |