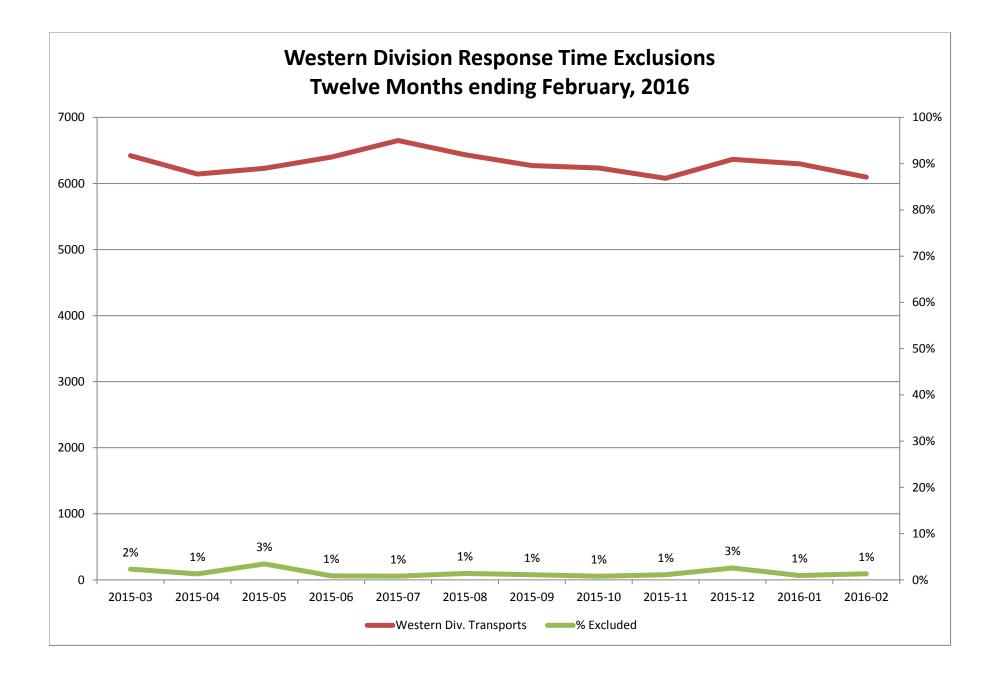

## Response Time Exclusion Summary Report Three Months ending February, 2016

| Month                                                                                                                                                                                                                                                                           | 2015-12                          |                                                |                                             |                        | 2016-01                            |                                              |                                               |                           | 2016-02                                       |                                         |                                                    |                           |
|---------------------------------------------------------------------------------------------------------------------------------------------------------------------------------------------------------------------------------------------------------------------------------|----------------------------------|------------------------------------------------|---------------------------------------------|------------------------|------------------------------------|----------------------------------------------|-----------------------------------------------|---------------------------|-----------------------------------------------|-----------------------------------------|----------------------------------------------------|---------------------------|
| Priority                                                                                                                                                                                                                                                                        | 1                                | 2                                              | 3                                           | 4                      | 1                                  | 2                                            | 3                                             | 4                         | 1                                             | 2                                       | 3                                                  | 4                         |
| Eastern Division                                                                                                                                                                                                                                                                |                                  |                                                |                                             |                        |                                    |                                              |                                               |                           |                                               |                                         |                                                    |                           |
| Final Other                                                                                                                                                                                                                                                                     | 6                                |                                                |                                             |                        | 16                                 |                                              |                                               |                           | 18                                            | 1                                       |                                                    |                           |
| Final Other Declared Disaster                                                                                                                                                                                                                                                   |                                  |                                                |                                             |                        |                                    |                                              |                                               |                           |                                               |                                         |                                                    |                           |
| Final Other 2nd Unit                                                                                                                                                                                                                                                            |                                  |                                                |                                             |                        |                                    |                                              |                                               |                           |                                               |                                         |                                                    |                           |
| Final Other Interfacility Transfer                                                                                                                                                                                                                                              |                                  |                                                |                                             |                        |                                    |                                              |                                               |                           |                                               |                                         |                                                    |                           |
| Final System Overload                                                                                                                                                                                                                                                           | 24                               | 21                                             | 4                                           |                        | 48                                 | 48                                           | 12                                            |                           | 42                                            | 25                                      | 6                                                  |                           |
| Final Weather                                                                                                                                                                                                                                                                   | 25                               | 23                                             | 8                                           | 1                      | 4                                  | 4                                            | 3                                             |                           | 3                                             |                                         |                                                    |                           |
| Eastern Exclusions Total                                                                                                                                                                                                                                                        | 55                               | 44                                             | 12                                          | 1                      | 68                                 | 52                                           | 15                                            | 0                         | 63                                            | 26                                      | 6                                                  | 0                         |
|                                                                                                                                                                                                                                                                                 |                                  |                                                |                                             |                        |                                    |                                              |                                               |                           |                                               | -                                       |                                                    |                           |
| East Transports*                                                                                                                                                                                                                                                                | 1554                             | 3080                                           | 773                                         | 15                     | 1677                               | 3174                                         | 743                                           | 13                        | 1646                                          | 3038                                    | 752                                                | 15                        |
| East Late                                                                                                                                                                                                                                                                       | 134                              | 55                                             | 81                                          | 0                      | 171                                | 58                                           | 135                                           | 2                         | 143                                           | 59                                      | 107                                                | 4                         |
|                                                                                                                                                                                                                                                                                 |                                  |                                                |                                             |                        |                                    |                                              |                                               |                           |                                               |                                         |                                                    |                           |
| East % of Transports                                                                                                                                                                                                                                                            | 4%                               | 1%                                             | 2%                                          | 7%                     | 4%                                 | 2%                                           | 2%                                            | 0%                        | 4%                                            | 1%                                      | 1%                                                 | 0%                        |
|                                                                                                                                                                                                                                                                                 |                                  |                                                |                                             |                        |                                    |                                              |                                               |                           |                                               |                                         |                                                    |                           |
| East Compliance**                                                                                                                                                                                                                                                               | 91%                              | 98%                                            | 89%                                         | 100%                   | 89%                                | 98%                                          | 81%                                           | 84%                       | 91%                                           | 98%                                     | 85%                                                | 73%                       |
| •                                                                                                                                                                                                                                                                               |                                  |                                                |                                             |                        |                                    |                                              |                                               | 0.00/                     | 070/                                          | 97%                                     | 85%                                                | 73%                       |
| East Compliance W/O Exclusions**                                                                                                                                                                                                                                                | 88%                              | 96%                                            | 88%                                         | 93%                    | 86%                                | 96%                                          | 80%                                           | 84%                       | 87%                                           | 9170                                    | 0370                                               | 1370                      |
| •                                                                                                                                                                                                                                                                               |                                  | 96%                                            | 88%                                         | 93%                    | 86%                                | 96%                                          | 80%                                           | 84%                       | 87%                                           | 97%                                     | 0370                                               | 7370                      |
| •                                                                                                                                                                                                                                                                               |                                  | 96%                                            | 88%                                         | 93%                    | 86%                                | 96%                                          | 80%                                           | 84%                       | 87%                                           | 9776                                    | 0370                                               | , 3, 0                    |
| •                                                                                                                                                                                                                                                                               | 88%                              | 96%<br>2015                                    |                                             | 93%                    | 86%                                | 96%<br>2016                                  |                                               | 84%                       | 87%                                           | 2016                                    |                                                    | , 3, 0                    |
| East Compliance W/O Exclusions**                                                                                                                                                                                                                                                | 88%                              |                                                |                                             | 93%                    | 86%                                |                                              |                                               | 84%<br>4                  | 87%                                           | _                                       |                                                    | 4                         |
| East Compliance W/O Exclusions**<br>Month                                                                                                                                                                                                                                       | 88%                              | 2015                                           | 5-12                                        |                        |                                    | 2016                                         | 5-01                                          |                           |                                               | 2016                                    | 5-02                                               |                           |
| East Compliance W/O Exclusions**<br>Month<br>Priority                                                                                                                                                                                                                           | 88%                              | 2015                                           | 5-12                                        |                        |                                    | 2016                                         | 5-01                                          |                           |                                               | 2016                                    | 5-02                                               |                           |
| East Compliance W/O Exclusions**<br>Month<br>Priority<br>Western Division                                                                                                                                                                                                       | 88%                              | 2015                                           | 5-12                                        |                        |                                    | 2016                                         | 5-01                                          |                           | 1                                             | 2016                                    | 5-02                                               |                           |
| East Compliance W/O Exclusions** Month Priority Western Division Final Other                                                                                                                                                                                                    | 88%                              | 2015                                           | 5-12                                        |                        |                                    | 2016                                         | 5-01                                          |                           | 1                                             | 2016                                    | 5-02                                               |                           |
| East Compliance W/O Exclusions** Month Priority Western Division Final Other Final Other Declared Disaster                                                                                                                                                                      | 88%                              | 2015                                           | 5-12                                        |                        |                                    | 2016                                         | 5-01                                          |                           | 1                                             | 2016                                    | 5-02                                               |                           |
| East Compliance W/O Exclusions** Month Priority Western Division Final Other Final Other Declared Disaster Final Other 2nd Unit                                                                                                                                                 | 88%                              | 2015                                           | 5-12                                        |                        |                                    | 2016                                         | 5-01                                          |                           | 1                                             | 2016                                    | 5-02<br>3<br>2                                     |                           |
| East Compliance W/O Exclusions** Month Priority Western Division Final Other Final Other Declared Disaster Final Other 2nd Unit Final Other Interfacility Transfer                                                                                                              | 88%<br>1<br>2                    | 2015                                           | 3                                           |                        |                                    | 2010                                         | 5-01<br>3                                     |                           |                                               | 2016                                    | 5-02                                               |                           |
| East Compliance W/O Exclusions** Month Priority Western Division Final Other Final Other Declared Disaster Final Other 2nd Unit Final Other Interfacility Transfer Final System Overload                                                                                        | 88%                              | 2015                                           | i-12<br>3<br>4                              |                        |                                    | 2010                                         | 5-01<br>3                                     |                           | 1<br>3<br>28                                  | 2016                                    | 5-02<br>3<br>2                                     |                           |
| East Compliance W/O Exclusions** Month Priority Western Division Final Other Final Other Declared Disaster Final Other 2nd Unit Final Other Interfacility Transfer Final System Overload Final Weather                                                                          | 88%<br>1<br>2<br>37<br>74<br>113 | 2015<br>2<br>12<br>32<br>44                    | 5-12<br>3<br>4<br>2<br>6                    | 4                      | 1                                  | 2016<br>2<br>13<br>13                        | 5-01<br>3<br>4                                | 4                         | 1<br>3<br>28<br>12<br>43                      | 2016<br>2<br>2<br>3<br>9<br>32          | 5-02<br>3<br>2<br>3                                | 4                         |
| East Compliance W/O Exclusions** Month Priority Western Division Final Other Final Other Declared Disaster Final Other 2nd Unit Final Other Interfacility Transfer Final System Overload Final Weather                                                                          | 88% 1 1 2 37 74 113              | 2015<br>2<br>12<br>32<br>44                    | i-12<br>3<br>4<br>2                         | 4                      | 1                                  | 2016<br>2<br>13<br>13                        | 5-01<br>3<br>4                                | <b>4</b><br><b>0</b><br>2 | 1<br>3<br>28<br>12<br>43<br>2200              | 2016<br>2<br>2<br>2<br>3<br>9           | 5-02<br>3<br>2<br>3                                | 4                         |
| East Compliance W/O Exclusions** Month Priority Western Division Final Other Final Other Declared Disaster Final Other 2nd Unit Final Other Interfacility Transfer Final System Overload Final Weather Western Exclusions Total                                                 | 88% 1 1 2 37 74 113              | 2015<br>2<br>12<br>32<br>44                    | 5-12<br>3<br>4<br>2<br>6                    | 4                      | 1<br>42<br>42                      | 2016<br>2<br>13<br>13                        | 5-01<br>3<br>4<br>4                           | 4                         | 1<br>3<br>28<br>12<br>43                      | 2016<br>2<br>2<br>3<br>9<br>32          | 5-02<br>3<br>2<br>3<br>5                           | 4                         |
| East Compliance W/O Exclusions** Month Priority Western Division Final Other Final Other Declared Disaster Final Other 2nd Unit Final Other Interfacility Transfer Final System Overload Final Weather Western Exclusions Total West Transports*                                | 88% 1 1 2 37 74 113 2158 213     | 2015<br>2<br>4<br>12<br>32<br>44<br>3608<br>76 | -12<br>3<br>4<br>2<br>593<br>26             | 4                      | 1<br>42<br>42<br>2168<br>212       | 2010<br>2<br>13<br>13<br>3527<br>83          | 5-01<br>3<br>4<br>4<br>599<br>40              | 4<br>0<br>2<br>0          | 1<br>3<br>28<br>12<br>43<br>2200<br>226       | 2016<br>2<br>23<br>9<br>322<br>85       | 5-02<br>3<br>2<br>3<br>5<br>671<br>43              | 4                         |
| East Compliance W/O Exclusions** Month Priority Western Division Final Other Final Other Declared Disaster Final Other 2nd Unit Final Other Interfacility Transfer Final System Overload Final Weather Western Exclusions Total West Transports*                                | 88% 1 1 2 37 74 113 2158 213     | 2015<br>2<br>                                  | 5-12<br>3<br>4<br>2<br>6<br>593             | 4                      | 1<br>42<br>42<br>2168              | 2016<br>2<br>13<br>13<br>3527                | 5-01<br>3<br>4<br>4<br>599                    | <b>4</b><br><b>0</b><br>2 | 1<br>3<br>28<br>12<br>43<br>2200              | 2016<br>2<br>23<br>9<br>32<br>3222      | 5-02<br>3<br>2<br>3<br>5<br>671                    | <b>4</b><br><b>0</b><br>4 |
| East Compliance W/O Exclusions** Month Priority Western Division Final Other Final Other Declared Disaster Final Other 2nd Unit Final Other Interfacility Transfer Final System Overload Final Weather Western Exclusions Total West Transports* West Late West % of Transports | 88% 1 1 2 37 74 113 2158 213 5%  | 2015<br>2<br>4<br>12<br>32<br>44<br>3608<br>76 | 5-12<br>3<br>4<br>2<br>6<br>593<br>26<br>1% | 4<br>0<br>7<br>1<br>0% | 1<br>42<br>42<br>2168<br>212<br>2% | 2016<br>2<br>1<br>1<br>3<br>3527<br>83<br>0% | 5-01<br>3<br>4<br>4<br>599<br>40<br>1%        | 4<br>0<br>2<br>0%         | 1<br>3<br>28<br>12<br>43<br>2200<br>226<br>2% | 2016<br>2<br>23<br>9<br>322<br>85<br>1% | 5-02<br>3<br>2<br>3<br>5<br>671<br>43<br>1%        | 4<br>0<br>0%              |
| East Compliance W/O Exclusions** Month Priority Western Division Final Other Final Other Declared Disaster Final Other Interfacility Transfer Final Other Interfacility Transfer Final System Overload Final Weather Western Exclusions Total West Late                         | 88% 1 1 2 37 74 113 2158 213     | 2015<br>2<br>4<br>12<br>32<br>44<br>3608<br>76 | -12<br>3<br>4<br>2<br>593<br>26             | 4<br>0<br>7<br>1       | 1<br>42<br>42<br>2168<br>212       | 2010<br>2<br>13<br>13<br>3527<br>83          | 5-01<br>3<br>4<br>4<br>599<br>40<br>1%<br>93% | 4<br>0<br>2<br>0          | 1<br>3<br>28<br>12<br>43<br>2200<br>226       | 2016<br>2<br>23<br>9<br>322<br>85       | 5-02<br>3<br>2<br>3<br>5<br>671<br>43<br>1%<br>93% | 4<br>0<br>0%              |